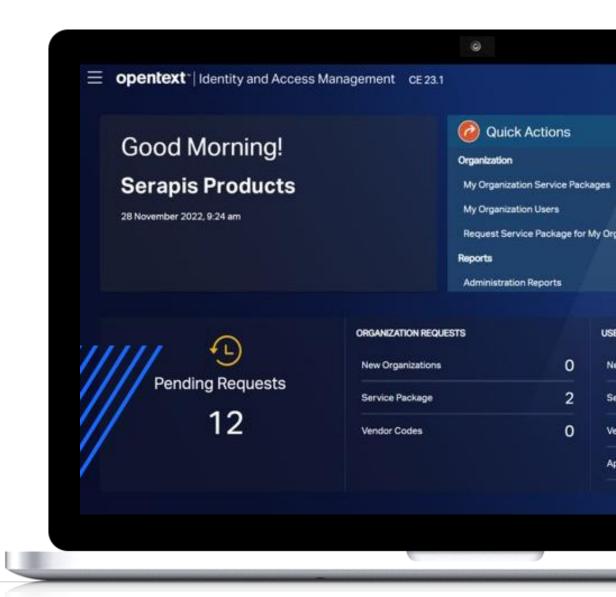

# OpenText Identity and Access Management customers typically consume 2-3 FTE to secure and manage identity and access for a global supply chain

- Accelerate ecosystem growth
- Streamline onboarding
- Mitigate risk