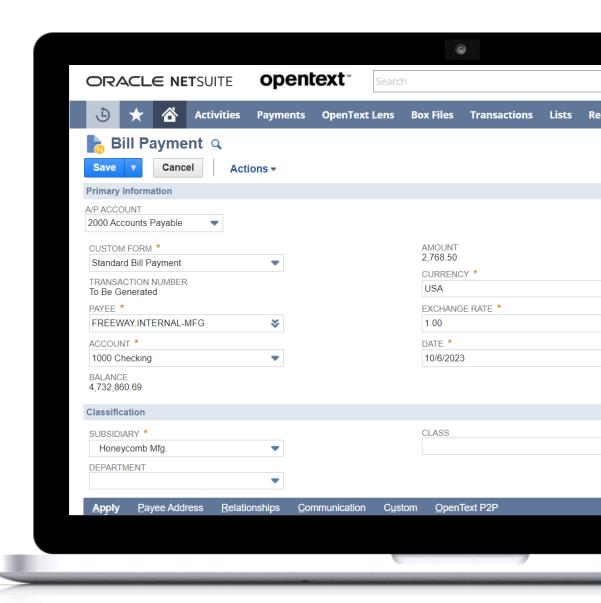

### Speed supply chain data flow to your ERP

- Automate supply chain processes across your ERP and entire ecosystem
- Streamline workflows, centralize visibility, and enhance user experience
- Gain a strategic partner with decades of integration experience