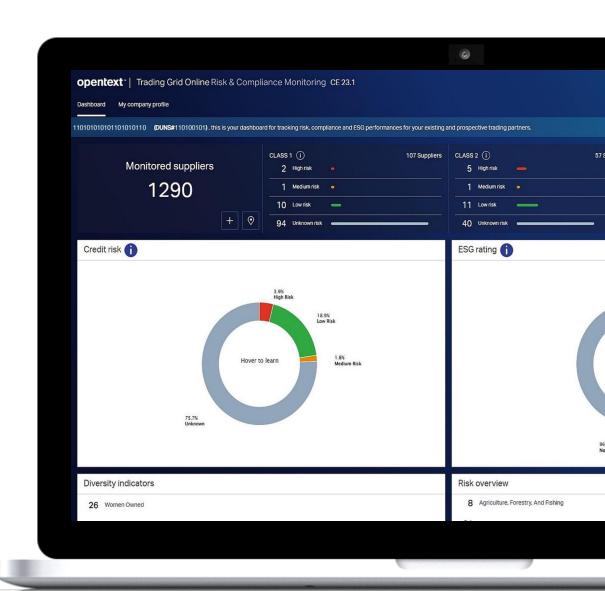

#### Improve supply chain ESG risk management

- Enhance supplier risk management and gain a consolidated view into supplier ESG and financial risk information
- Take corrective actions by enforcing supplier sustainability policies with actionable insights
- Ensure business continuity by proactively manage supply chain risks by viewing supplier-specific risk data in business context