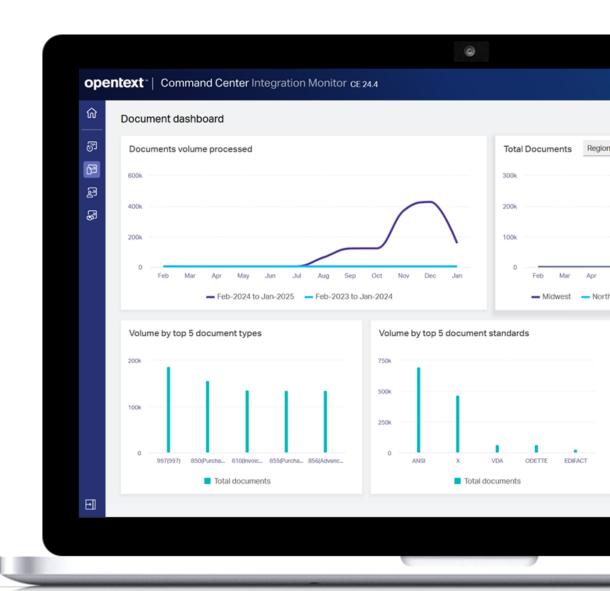

**Trading Grid with Aviator** 

- · Historical trends for shipments
- Evaluate partner progress on digitization
- Global search

Command Center

- Forecasting
- · Anomaly detection and real time alerts
- · GenAl, conversational B2B data exploration
- Physical shipment tracking
- Partner performance scorecards
- Monitoring B2B service levels