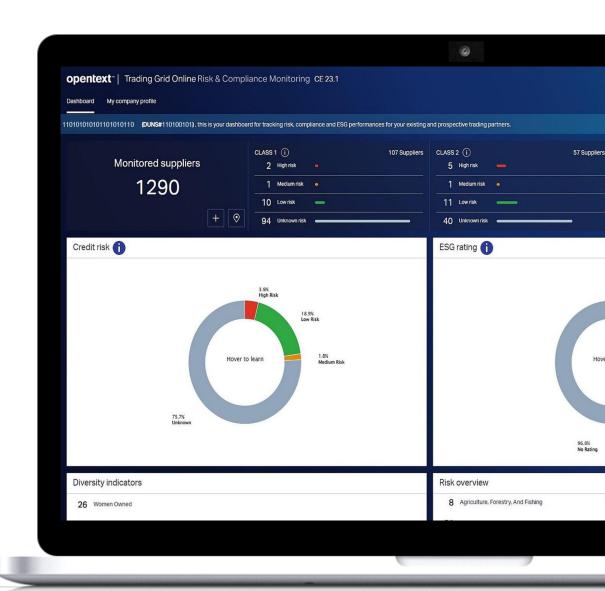

#### Improve supply chain ESG risk management

- Enhance supplier risk management and gain a consolidated view into supplier ESG and financial risk information
- Take corrective actions by enforcing supplier sustainability policies with actionable insights
- Ensure business continuity by proactively manage supply chain risks by viewing supplier-specific risk data in business context