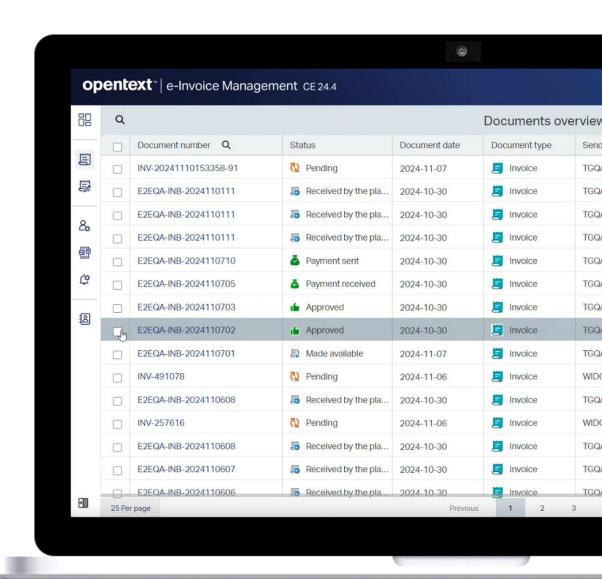

# Secure compliance with Singapore's upcoming e-invoicing mandate

- Start sending compliant invoice data to IRAS using Singapore's nationwide InvoiceNow network
- Ensure compliance on time ahead of the upcoming mandate timelines for GST-registered businesses
- Benefit from invoice digitization with improved invoice accuracy, reduced manual processing, and faster GST refunds