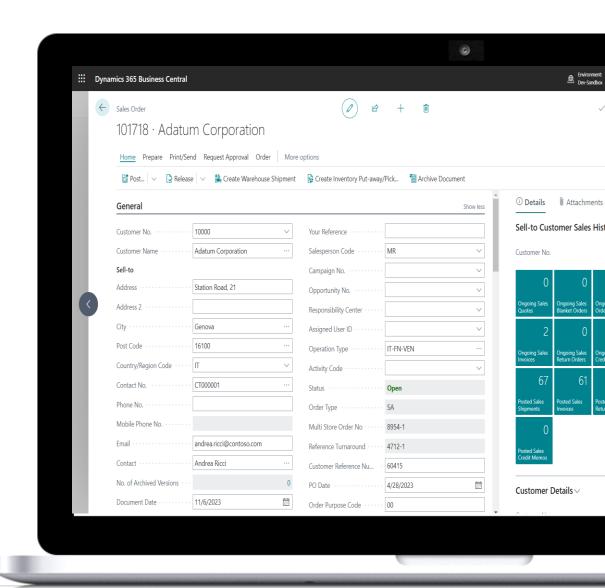

#### Speed your purchase-to-pay data flow from within your ERP

- **Ditch the manual grind** with automated P2P processing that frees up your time to focus on what matters most
- Build trust and strengthen your trade relationships with reliably fast and accurate transactions
- Gain real-time end-to-end visibility in one powerful system, stop switching between platforms to find all the information
- Scale your success with a B2B leader with the experience and technology that grows alongside your ambition