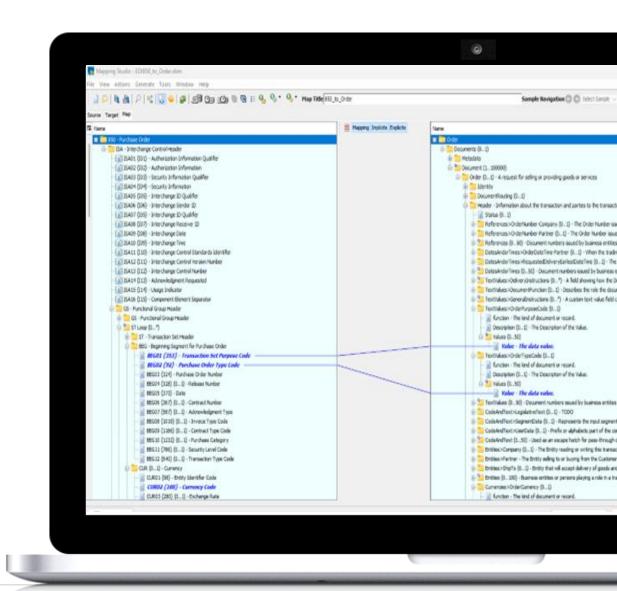

## **Al-Assisted Process Automation** for Trading Partner Set-up

- Automate manual mapping processes
- B2B connectivity and document standards applied at scale
- Proactively address risks, compliance, and improve operational efficiency