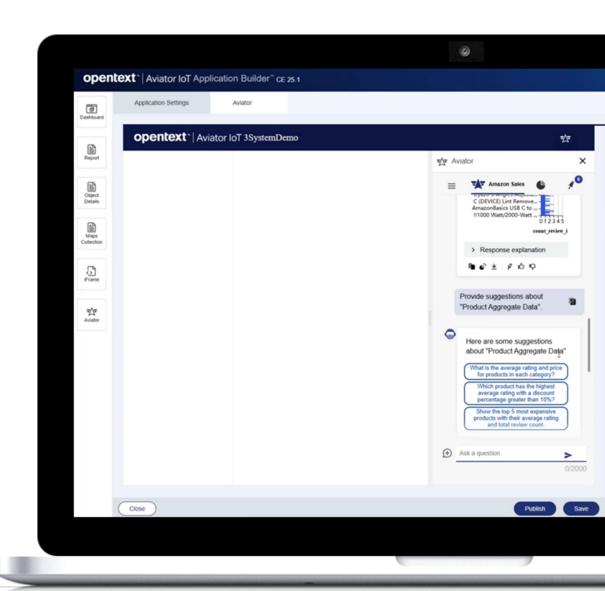

**Aviator IoT & Core Product Traceability** Service

- Al based analysis of IoT data
- Augment assets and analysis
- Simplified deployment
- Self service rule creation
- Multi language support

#### Discover IoT insights easier, faster and more intuitively

- Experience faster and deeper insights by exploring your IoT data with OpenText Core Intelligence Aviator
- Empower users at all skill levels with more intuitive user experience leveraging natural language queries
- Leverage enhanced role-based access controls for streamlined and more granular IoT solution governance