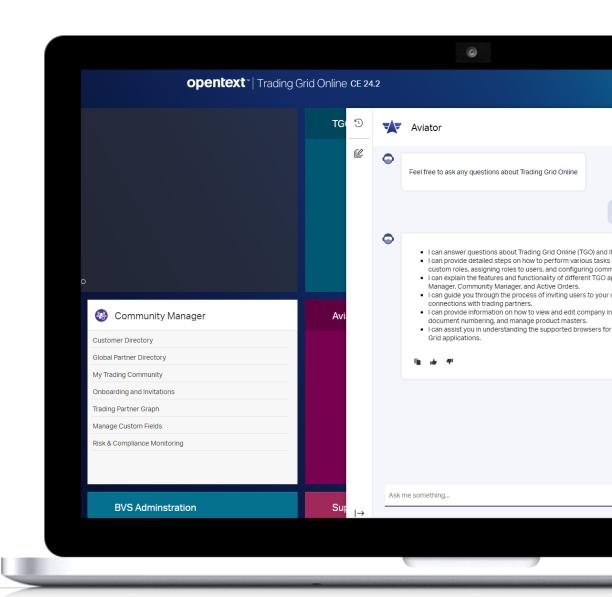

#### Simplify B2B integration tasks with Generative AI

- Increase employee productivity and experience by instantly providing needed information
- Train new employees faster and enable users to make right decisions quicker
- Drive better engagements with products

# Expand supply chain visibility with deeper insights and high flexibility

- Drive deeper analysis from your B2B integration data with expanded conversational Ask Aviator functionality
- Enrich and contextualize insights for business users by introducing your own data dimensions and identifiers
- Leverage your data flexibly anywhere you want through leveraging new data platform REST APIs