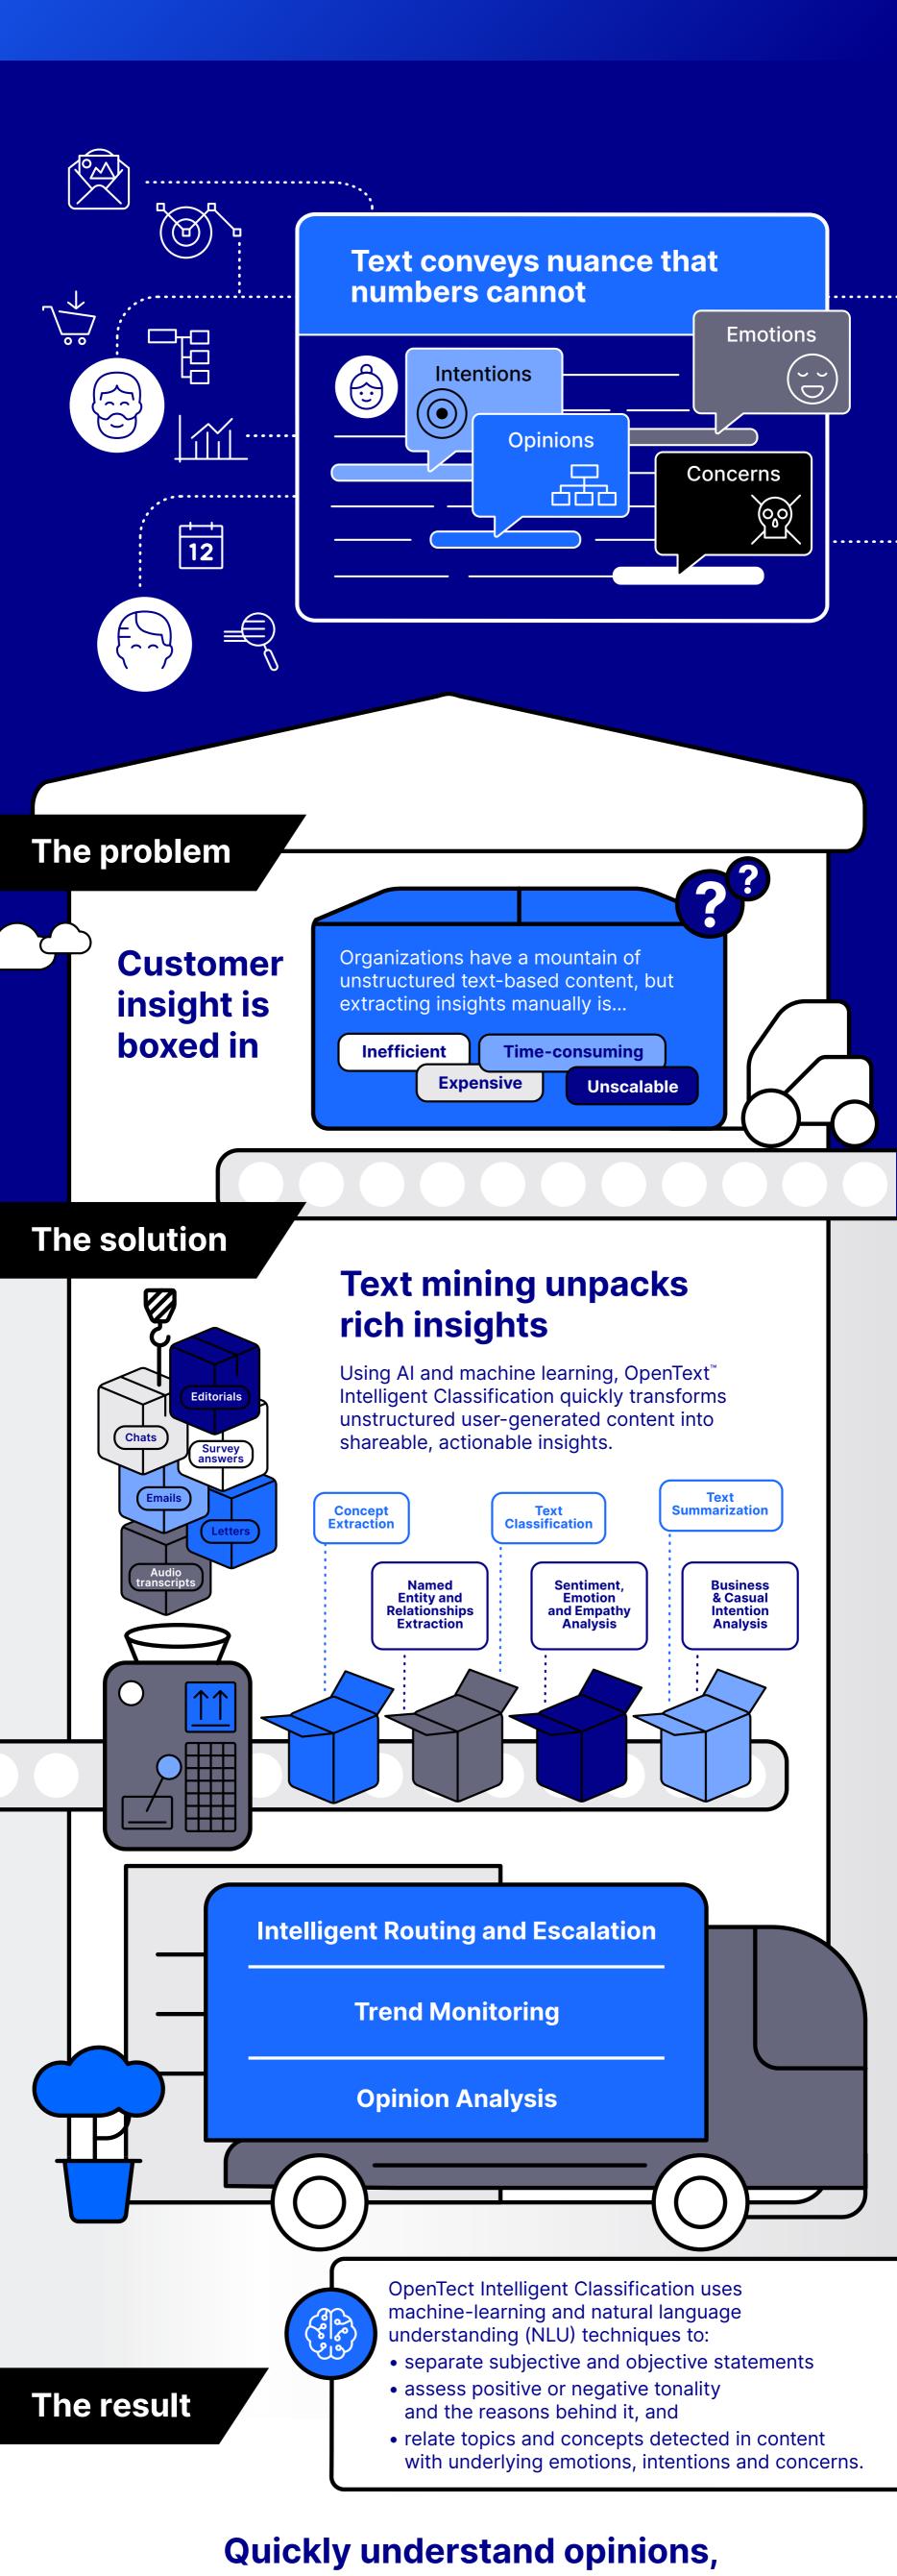

## **Uncover customer insights** with text mining

Pull hidden sentiment, emotion and intent out of unstructured content and into the light.

## thing—from intelligent routing/escalation, to formulating highly empathetic

answers, to identifying product issues and more.

spot trends and take action Organizations can clearly see the context and information locked inside high-growth unstructured content at scale. This guides them to do the right